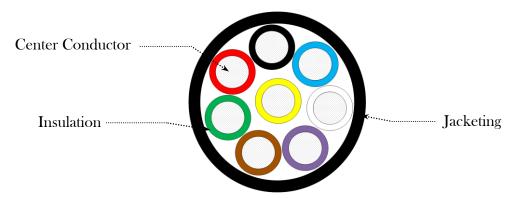

## 14 AWG ABC 8/CORE ROUND FELXIBLE SPEAKER CABLE

| CONSTRUCTION                 |   |                                                          |
|------------------------------|---|----------------------------------------------------------|
| Center Conductor             | : | 14 AWG, 201/40 SWG<br>Annealed Bare Copper.              |
| Insulation                   | : | Soft PVC L/F                                             |
| Colour                       | : | Red, Black, Blue, Yellow,<br>White, Green, Brown, Violet |
| Outer Jacket                 | : | Soft PVC L/F                                             |
| Outer Colour                 | : | As Per Customer                                          |
| DIAMETERS                    |   |                                                          |
| Center Conductor             | : | $201/0.120 \pm 0.003 \text{ mm}$                         |
| Insulation                   | : | $3.30 \pm 0.10 \text{ mm}$                               |
| Jacketing                    | : | $14.0 \pm 0.50 \text{ mm}$                               |
| Length / Coil                | : | 100 Mtrs. / As Per Customer                              |
| ELECTRICAL                   |   |                                                          |
| DC Resistance (Max.) At 20°C | : | 8.61 Ω-km                                                |
| Temperature                  | : | -15° to 70° Celsius                                      |