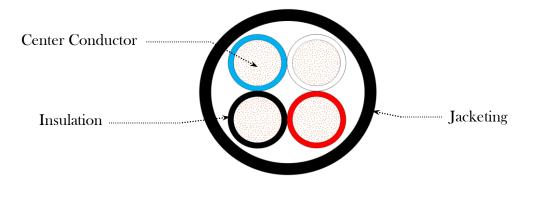

## 14 AWG ABC 4/CORE ROUND FLEXIBLE SPEAKER CABLE

| CONSTRUCTION                 |   |                                             | Ŵ |
|------------------------------|---|---------------------------------------------|---|
| Center Conductor             | : | 14 AWG, 201/40 SWG<br>Annealed Bare Copper. |   |
| Insulation                   | : | Soft PVC L/F                                |   |
| Colour                       | : | Black, Red, Blue, White                     |   |
| Outer Jacket                 | : | Soft PVC L/F                                |   |
| Outer Colour                 | : | As Per Customer                             |   |
| DIAMETERS                    |   |                                             |   |
| Center Conductor             | : | $201/0.120 \pm 0.003 \text{ mm}$            |   |
| Insulation                   | : | $3.30 \pm 0.10 \text{ mm}$                  |   |
| Jacketing                    | : | $10.50 \pm 0.50 \text{ mm}$                 |   |
| Length / Coil                | : | 100 Mtrs. / As Per Customer                 |   |
| ELECTRICAL                   |   |                                             |   |
| DC Resistance (Max.) At 20°C | : | 8.61 Ω-km                                   |   |
| Temperature                  | : | -15° to 70° Celsius                         |   |